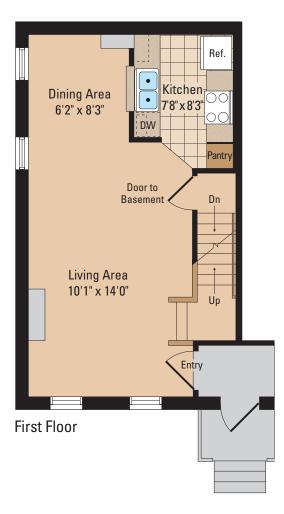

| Client: Pennrose        | Unit ID/Name: Widow's Home Building #4 |                          | Rev 1:KE | Date:5/11/11 | Tech Proof:                  | Date: |
|-------------------------|----------------------------------------|--------------------------|----------|--------------|------------------------------|-------|
| Property: Widow's Home  | File Title: 8692-47_WDH_bldg4_2.1.eps  |                          | Rev 2:   | Date:        | Proof Reader:                | Date: |
| Job Number: 8692-47     | Bedroom[s]: 2                          |                          | Rev 3:   | Date:        | Client Proof:                | Date: |
| Artist: K. Evans        | Bath[s]: 1                             | Sq. Ft.: XXX             | Rev 4:   | Date:        | Client Approval:             | Date: |
| Original Date: 04/29/11 | Other: XX                              | Rental or Owner?: Rental | Rev 5:   | Date:        | Merrick+Towle Communications |       |