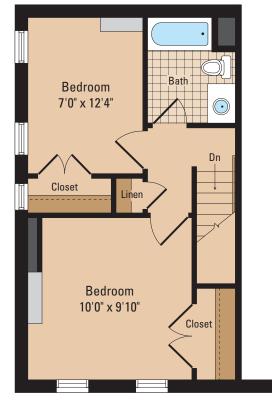

------------------|----------------------------------------|--------------------------|----------|--------------|------------------------------|-------|
| Property: Widow's Home  | File Title: 8692-47_WDH_bldg4_2.1.eps  |                          | Rev 2:   | Date:        | Proof Reader:                | Date: |
| Job Number: 8692-47     | Bedroom[s]: 2                          |                          | Rev 3:   | Date:        | Client Proof:                | Date: |
| Artist: K. Evans        | Bath[s]: 1                             | Sq. Ft.: XXX             | Rev 4:   | Date:        | Client Approval:             | Date: |
| Original Date: 04/29/11 | Other: XX                              | Rental or Owner?: Rental | Rev 5:   | Date:        | Merrick+Towle Communications |       |





Second Floor